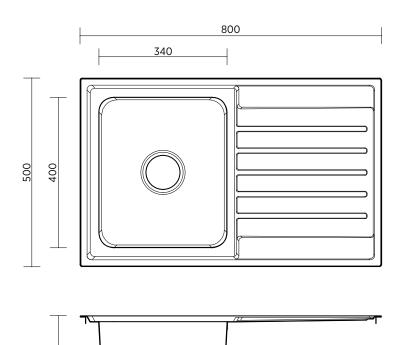

SKS-KA100-LD I taphole, drainer on SKS-KA100-OT no taphole

WASTE Includes basket waste

Optional overflow kit available

BOWL SIZE 340 x 400 mm, 190 mm deep

ACCESSORIES A variety of accessories is available.