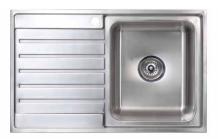

## Kubic Abovemount - Square, contemporary styling with deep bowls and a drainer

The simplicity, square lines and sleek satin finish of the Kubic series create a soft architectural aesthetic to complement contemporary and classic design influences.

- Square lines and silk finish
- 0.8mm thick premium 304 grade stainless steel
- Deep, large capacity bowls
- Easy to clean rounded corners
- Sound deadening
- Designer basket wastes

SUMMARY One bowl, one drainer on right or left
ORDER CODE SKS-KA100-RD 1 taphole, drainer on right
SKS-KA100-LD 1 taphole, drainer on left